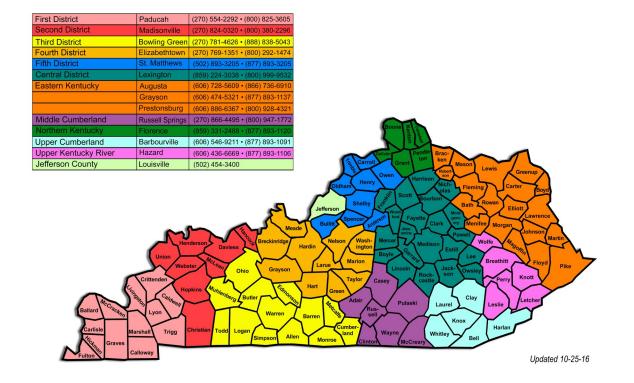

## EAST/WEST REGIONS FOR NEA RA STATEWIDE DELEGATE ELECTIONS

| WEST REGION (INCLUDES ALL CERTIFIED AND ESP MEMBERS IN THESE DISTRICTS) | EAST REGION (INCLUDES ALL CERTIFIED AND ESP MEMBERS IN THESE DISTRICTS) |
|-------------------------------------------------------------------------|-------------------------------------------------------------------------|
| 1 <sup>ST</sup>                                                         | EKEA                                                                    |
| 2 <sup>ND</sup>                                                         | UKREA                                                                   |
| 3 <sup>RD</sup>                                                         | UCEA                                                                    |
| 4 <sup>1H</sup>                                                         | CENTRAL                                                                 |
| 5 <sup>1H</sup>                                                         | NKEA                                                                    |
| JCTA                                                                    | MCEA                                                                    |
| KCTEA WEST (INCLUDES ALL WORK LOCATIONS IN COUNTIES IN THE WEST REGION) | KCTEA EAST (INCLUDES ALL WORK LOCATIONS IN COUNTIES IN THE EAST REGION) |

## Governance District Association Boundaries